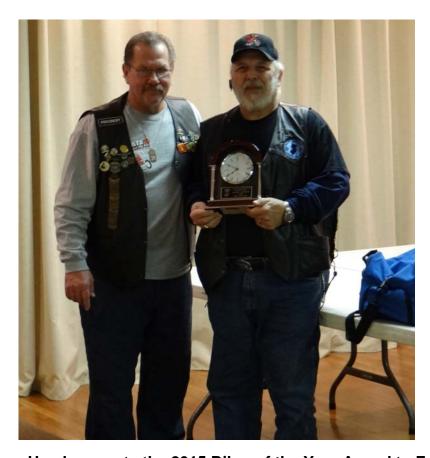

President Steve Head presents the 2015 Biker of the Year Award to Frank C Maimone